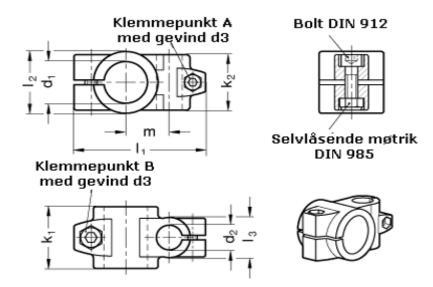

## **Measures**

k2

Adjustable clamp lever for d3 = GN 911-M10-55 have to be ordred separately
Adjustable clamp lever for d4 = GN 911-M 8-32 have to be ordred separately
d1 = 50 | 13
d2 = 30 | 30 | 30 | 30 | 30 | 30 | 30 | 30 | 30 | 30 | 30 | 30 | 30 | 30 | 30 | 30 | 30 | 30 | 30 | 30 | 30 | 30 | 30 | 30 | 30 | 30 | 30 | 30 | 30 | 30 | 30 | 30 | 30 | 30 | 30 | 30 | 30 | 30 | 30 | 30 | 30 | 30 | 30 | 30 | 30 | 30 | 30 | 30 | 30 | 30 | 30 | 30 | 30 | 30 | 30 | 30 | 30 | 30 | 30 | 30 | 30 | 30 | 30 | 30 | 30 | 30 | 30 | 30 | 30 | 30 | 30 | 30 | 30 | 30 | 30 | 30 | 30 | 30 | 30 | 30 | 30 | 30 | 30 | 30 | 30 | 30 | 30 | 30 | 30 | 30 | 30 | 30 | 30 | 30 | 30 | 30 | 30 | 30 | 30 | 30 | 30 | 30 | 30 | 30 | 30 | 30 | 30 | 30 | 30 | 30 | 30 | 30 | 30 | 30 | 30 | 30 | 30 | 30 | 30 | 30 | 30 | 30 | 30 | 30 | 30 | 30 | 30 | 30 | 30 | 30 | 30 | 30 | 30 | 30 | 30 | 30 | 30 | 30 | 30 | 30 | 30 | 30 | 30 | 30 | 30 | 30 | 30 | 30 | 30 | 30 | 30 | 30 | 30 | 30 | 30 | 30 | 30 | 30 | 30 | 30 | 30 | 30 | 30 | 30 | 30 | 30 | 30 | 30 | 30 | 30 | 30 | 30 | 30 | 30 | 30 | 30 | 30 | 30 | 30 | 30 | 30 | 30 | 30 | 30 | 30 | 30 | 30 | 30 | 30 | 30 | 30 | 30 | 30 | 30 | 30 | 30 | 30 | 30 | 30 | 30 | 30 | 30 | 30 | 30 | 30 | 30 | 30 | 30 | 30 | 30 | 30 | 30 | 30 | 30 | 30 | 30 | 30 | 30 | 30 | 30 | 30 | 30 | 30 | 30 | 30 | 30 | 30 | 30 | 30 | 30 | 30 | 30 | 30 | 30 | 30 | 30 | 30 | 30 | 30 | 30 | 30 | 30 | 30 | 30 | 30 | 30 | 30 | 30 | 30 | 30 | 30 | 30 | 30 | 30 | 30 | 30 | 30 | 30 | 30 | 30 | 30 | 30 | 30 | 30 | 30 | 30 | 30 | 30 |

= 59

11 = 122.0 12 = 65 13 = 40m = 45